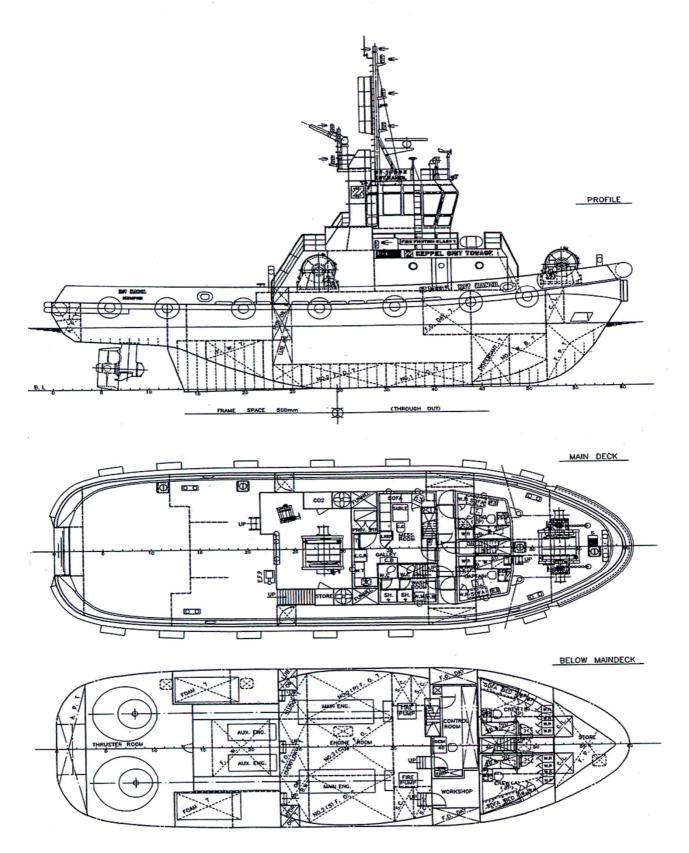

ht: 65 m Two foam proportioners

Self drenching system: Main deck, Deck house,

Wheel house

**Oil Dispersant System** 

2 spray booms of 4.5 m each with spray nozzle for concentrate or chemical dispersant

Fire Detection/Extinguishing

Machinery space is fitted with smoke and flame detector protected with a CO<sub>2</sub> total flooding fire extinguishing system

Accommodation

10 persons

Builder

Odo Shipbuilding and Engineering, Japan

Owner

Keppel Smit Towage Pte Ltd

This vessel specification is given in good faith and assumed to be correct as at 02 July 2019





KEPPEL SMIT TOWAGE PTE LTD

23 Gul Road, Singapore 629356 Telephone: +65 666 84 222 Fax: +65 666 84 333 Email: kst@keppelsmit.com.sg Website: www.keppelsmit.com.sg



## **GENERAL ARRANGEMENT**

**TUG NAME: KST KIJANG**