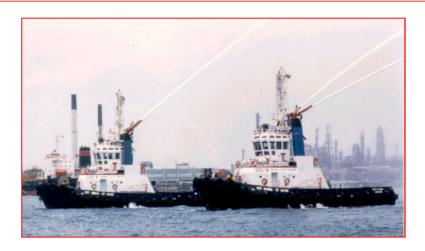

"FIFI 1" Class

Two pumps via step up gear box and clutch by

main engines

Capacity: 2800 m<sup>3</sup>/hr (combined) via two remote

controlled monitors of 1200 m<sup>3</sup>/hr each on top of wheelhouse

Trajectory Range: 120 m Trajectory Height: 65 m Two foam proportioners

Self drenching system: Main deck, Deck house,

Wheel house

**Oil Dispersant System** 

2 spray booms of 4.5 m each with spray nozzle for concentrate or chemical dispersant

Fire Detection/Extinguishing

Machinery space is fitted with smoke and flame detector protected with a CO<sub>2</sub> total flooding fire extinguishing system